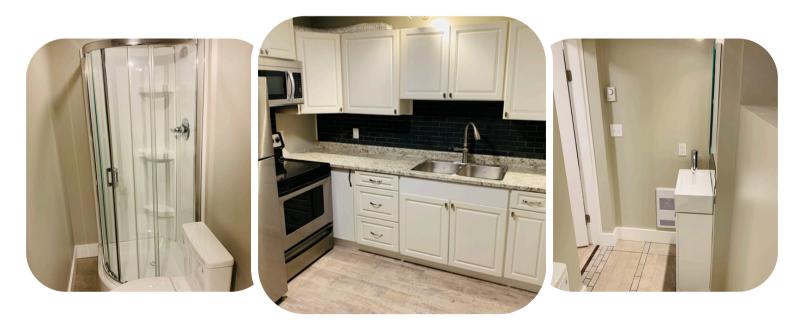

## **Basement Suite in EastHill - \$1400/month**

- Basement suite! Modern finishing.
- In-suite laundry. Cozy and small.
- Suitable for a single person; quiet professional or student.
- Heat and power included. Separate entrance.

In East Hill (Vernon), close to schools and bus route. No yard access. No smoking, drugs, vaping, parties. Landlords live upstairs. No pets. Looking for a person who completely respects quiet from 10 pm to 7 am. 6 month lease minimum.