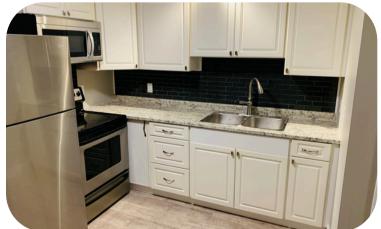

## **Basement Suite in EastHill - \$1400/month**

- Basement suite! Modern finishing.
- In-suite laundry. Cozy and small.
- Suitable for a single person; quiet professional or student.
- Heat and power included. Separate entrance.